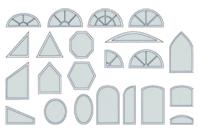

l make it easy to maintain your new InVue replacement windows.

# Whole Window NFRC Certified Dual Energy Saver Glass



| U                                                                | <u> J-Factor:</u> | SHGC: |
|------------------------------------------------------------------|-------------------|-------|
| Double Hung & Slide<br>Low E + clear; argon                      | r .27             | .30   |
| HeatGuard 362<br>Low E 362 + clear; argon                        | .27               | .22   |
| Optional Inside <b>Surface 4 Low E</b> Low E + Low E inside; are | .24<br>gon        | .29   |











# Style, Grids, Color Choices

#### STYLE CHOICES



Dual Tilt · Easy Clean



Remove to Clean



Remove to Clean

Picture

Window

Happar

Hopper Available with Optional Dryer Vent



Architectural Shapes

#### HARDWARE

Atlantic Performance windows come standard with the industry's finest hardware system. Low profile operators, locks, and hinges have all been developed to work together to meet or exceed industry performance requirements.



Double Hung Lock

#### GRID CHOICES

Grids between the glass will give your Atlantic Performance windows the look and feel of true divided lite windows, but without the hassle! Because they're between glass panes, these grids never require cleaning. Our beautiful grids are available in both contoured or flat design.



#### EXTERIOR COLOR CHOICES

A SPECTRUM OF PAINT COLORS - In addition to the standard interior/exterior solid white vinyl color, there are 14 in-stock factory painted colors, over 30 special order colors, and virtua