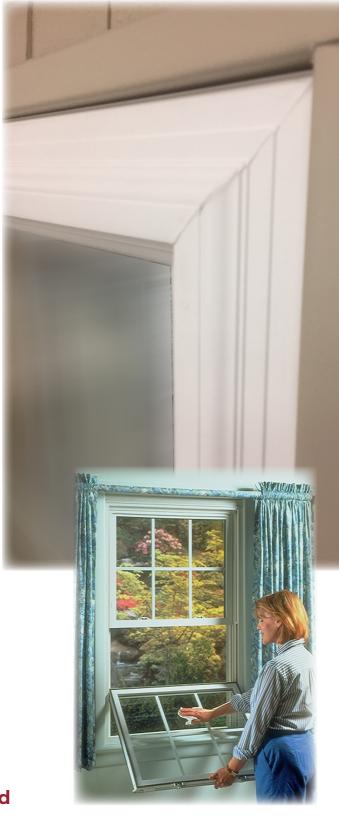

The Light Lift® SP (Superior Performance) stainless steel coil balance system provides smooth & easy operation. And the tilt-in sash feature for cleaning will make it easy to maintain your new InVue replacement windows.