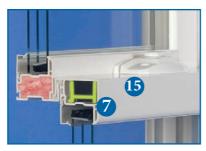

# Atlantic Supreme - Triple Pane Ultimate Plus R-6

- I. Heavy Walled Construction: 0.080" thick walls.
- Fusion Welded Frame and Sash: The utmost in strength and integrity.
- 3. Night Vent Latch: Allows for ventilation with security.
- Insulating Foam Wrap: Around frame provides additional protection from wind.
- 5. Dual Tilt In Sashes: Both sashes tilt in for easy cleaning.
- Interlocking Meeting Rail: Integral interlock provides additional security.
- Innergy<sup>TM</sup> Rigid Thermal Reinforcement: Innovative, superior, energy-efficient alternative to aluminum reinforcement.
- **8. Stainless Steel Constant Force Balance:** Trouble free, maintenance free. Provides smooth operation.
- Duralite®Warm Edge Spacer System maximizes window performance and longevity.
- Clean Interior Millwork Appearance: With equal sight lines of the sashes and no unsightly thumb buttons.
- II. Positive Sloped Sill: Provides water runoff, even in driving rain.

### Plus these additional features:

- 12. Ultraflect™ Supreme Triple-paned insulated glass unit with optimal air space improves year-round performance.
- Fiberglass Insulation: In frame and sash for maximum energy savings and efficiency.
- Deeply Pocketed Head: With weatherstripping to resist air infiltration.
- 15. Dual Tech Lock System: The lock activates the tilt latch and is hidden from the outside of the home.
- 16. Three Layers of Weather Stripping: With double mylar fins for resistance to air and water infiltration.
- Fully welded double wall interior dam leg: with fin-seal weatherstripping for improved strength and optimal air and water performance.
- 18. **Storm Interlock:** Integral sill and meeting rail lock and prevents sash from bowing under structural stress.
- Available with woodgrain interior finishes in light oak or cherry on your choice of white or beige plus 10 custom paint colors.