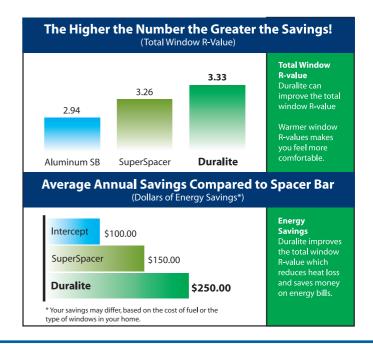

### **Duralite™ Spacer System**

To ensure your home will be comfortable during the intense heat of summer and the frigid winds of winter upgrade your new windows and doors to our high performance glass package with Duralite<sup>TM</sup>.

- · Lowest conductivity warm edge spacer
- Improved condensation resistance
- Superior argon gas retention
- · Unique patented design
- Exceeds ENERGY STAR requirements