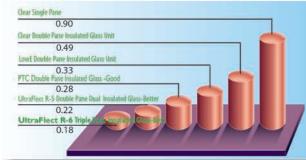

#### What U-Values Mean to Window Products.\*

The U-Factor (also referred to as U-Value) is a number that represents the rate of heat flow through a glazing system. The lower the U-Factor, the greater a window's resistance to heat flow, and the better its insulating value. This performance is critical to those homeowners who may experience increased heating conditions not only during the winter months, but very possibly late fall and early spring as well. This chart shows that a Window with the UltraFlect Supreme Plus insulated glass package is nearly 300% more energy efficient than a standard double-paned unit.