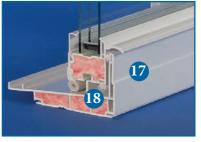

# Atlantic Supreme - Triple Pane Ultimate Plus R-6

- I. Heavy Walled Construction: 0.080" thick walls.
- Fusion Welded Frame and Sash: The utmost in strength and integrity.
- 3. Night Vent Latch: Allows for ventilation with security.
- Insulating Foam Wrap: Around frame provides additional protection from wind.
- 5. Dual Tilt In Sashes: Both sashes tilt in for easy cleaning.
- Interlocking Meeting Rail: Integral interlock provides additional security.
- Innergy<sup>TM</sup> Rigid Thermal Reinforcement: Innovative, superior, energy-efficient alternative to aluminum reinforcement.
- **8. Stainless Steel Constant Force Balance:** Trouble free, maintenance free. Provides smooth operation.
- Duralite®Warm Edge Spacer System maximizes window performance and longevity.
- Clean Interior Millwork Appearance: With equal sight lines of the sashes and no unsightly thumb buttons.
- II. Positive Sloped Sill: Provides water runoff, even in driving rain.

### Plus these additional features:

- 12. Ultraflect™ Supreme Triple-paned insulated glass unit with optimal air space improves year-round performance.
- Fiberglass Insulation: In frame and sash for maximum energy savings and efficiency.
- Deeply Pocketed Head: With weatherstripping to resist air infiltration.
- 15. Dual Tech Lock System: The lock activates the tilt latch and is hidden from the outside of the home.
- 16. Three Layers of Weather Stripping: With double mylar fins for resistance to air and water infiltration.
- Fully welded double wall interior dam leg: with fin-seal weatherstripping for improved strength and optimal air and water performance.
- 18. **Storm Interlock:** Integral sill and meeting rail lock and prevents sash from bowing under structural stress.
- Available with woodgrain interior finishes in light oak or cherry on your choice of white or beige plus 10 custom paint colors.