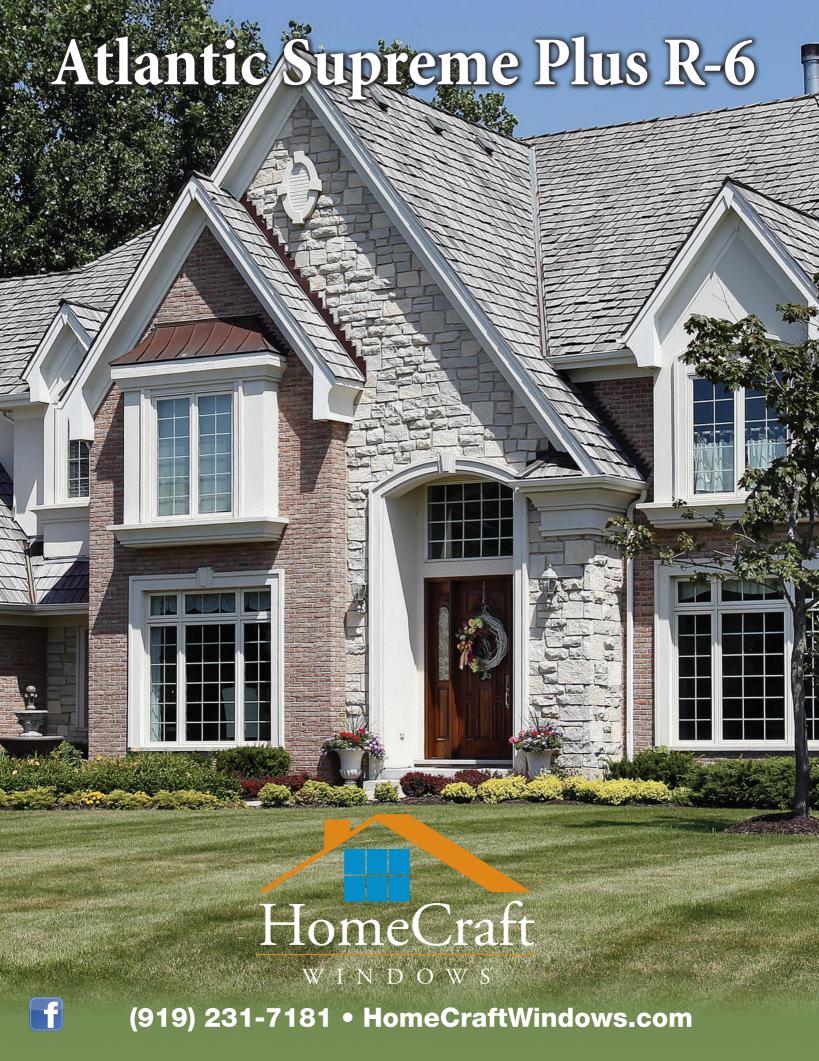

# Atlantic Supreme - Triple Pane Ultimate Plus R-6

- I. Heavy Walled Construction: 0.080" thick walls.
- Fusion Welded Frame and Sash: The utmost in strength and integrity.
- 3. Night Vent Latch: Allows for ventilation with security.
- Insulating Foam Wrap: Around frame provides additional protection from wind.
- 5. Dual Tilt In Sashes: Both sashes tilt in for easy cleaning.
- Interlocking Meeting Rail: Integral interlock provides additional security.
- Innergy<sup>TM</sup> Rigid Thermal Reinforcement: Innovative, superior, energy-efficient alternative to aluminum reinforcement.
- **8. Stainless Steel Constant Force Balance:** Trouble free, maintenance free. Provides smooth operation.
- Duralite®Warm Edge Spacer System maximizes window performance and longevity.
- Clean Interior Millwork Appearance: With equal sight lines of the sashes and no unsightly thumb buttons.
- II. Positive Sloped Sill: Provides water runoff, even in driving rain.

### Plus these additional features:

- 12. Ultraflect™ Supreme Triple-paned insulated glass unit with optimal air space improves year-round performance.
- Fiberglass Insulation: In frame and sash for maximum energy savings and efficiency.
- Deeply Pocketed Head: With weatherstripping to resist air infiltration.
- 15. Dual Tech Lock System: The lock activates the tilt latch and is hidden from the outside of the home.
- 16. Three Layers of Weather Stripping: With double mylar fins for resistance to air and water infiltration.
- Fully welded double wall interior dam leg: with fin-seal weatherstripping for improved strength and optimal air and water performance.
- 18. **Storm Interlock:** Integral sill and meeting rail lock and prevents sash from bowing under structural stress.
- Available with woodgrain interior finishes in light oak or cherry on your choice of white or beige plus 10 custom paint colors.