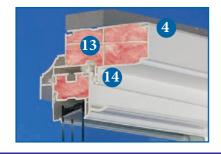

# Atlantic Supreme - Triple Pane Ultimate Plus R-6

- I. Heavy Walled Construction: 0.080" thick walls.
- Fusion Welded Frame and Sash: The utmost in strength and integrity.
- 3. Night Vent Latch: Allows for ventilation with security.
- Insulating Foam Wrap: Around frame provides additional protection from wind.
- 5. Dual Tilt In Sashes: Both sashes tilt in for easy cleaning.
- Interlocking Meeting Rail: Integral interlock provides additional security.
- Innergy<sup>TM</sup> Rigid Thermal Reinforcement: Innovative, superior, energy-efficient alternative to aluminum reinforcement.
- **8. Stainless Steel Constant Force Balance:** Trouble free, maintenance free. Provides smooth operation.
- Duralite®Warm Edge Spacer System maximizes window performance and longevity.
- Clean Interior Millwork Appearance: With equal sight lines of the sashes and no unsightly thumb buttons.
- II. Positive Sloped Sill: Provides water runoff, even in driving rain.

### Plus these additional features:

- 12. Ultraflect™ Supreme Triple-paned insulated glass unit with optimal air space improves year-round performance.
- Fiberglass Insulation: In frame and sash for maximum energy savings and efficiency.
- Deeply Pocketed Head: With weatherstripping to resist air infiltration.
- 15. Dual Tech Lock System: The lock activates the tilt latch and is hidden from the outside of the home.
- 16. Three Layers of Weather Stripping: With double mylar fins for resistance to air and water infiltration.
- Fully welded double wall interior dam leg: with fin-seal weatherstripping for improved strength and optimal air and water performance.
- 18. **Storm Interlock:** Integral sill and meeting rail lock and prevents sash from bowing under structural stress.
- Available with woodgrain interior finishes in light oak or cherry on your choice of white or beige plus 10 custom paint colors.