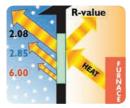

### Warmer In The Winter

The winter nighttime R-Value (insulating value) of UltraFlect Supreme Plus R-6 High Performance Low-E Glass is as much as 300 % better than standard clear insulating glass.

- Higher R-values mean higher performance
- Reduces furnace heat loss
- Helps reduce heating energy

#### What U-Values Mean to Window Products.\*

The U-Factor (also referred to as U-Value) is a number that represents the rate of heat flow through a glazing system. The lower the U-Factor, the greater a window's resistance to heat flow, and the better its insulating value. This performance is critical to those homeowners who may experience increased heating conditions not only during the winter months, but very possibly late fall and early spring as well. This chart shows that a Window with the UltraFlect Supreme Plus insulated glass package is nearly 300% more energy efficient than a standard double-paned unit.