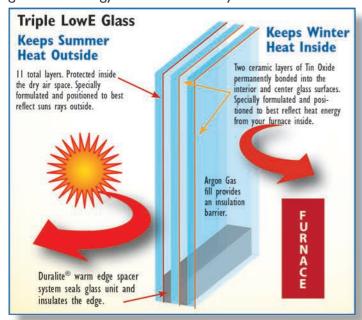

Outer Glass: High Performance Multi-Layered "Soft" Coating On the glass facing the outside of your home, UltraFlect Supreme Plus R-6 places a coating that is State of the Art in reflecting damaging UltraViolet and heat-carrying infrared rays from the sun.

## Inner Glass: High Tech "Hard" Coating

On the glass surfaces facing the inside of your home, Ultraflect Supreme Plus R-6 places a coating that is State of the Art in reflecting heat energy from your furnace. These Hard Coat reflective surfaces are harder and more durable than glass itself.

#### What U-Values Mean to Window Products.\*

The U-Factor (also referred to as U-Value) is a number that represents the rate of heat flow through a glazing system. The lower the U-Factor, the greater a window's resistance to heat flow, and the better its insulating value. This performance is critical to those homeowners who may experience increased heating conditions not only during the winter months, but very possibly late fall and early spring as well. This chart shows that a Window with the UltraFlect Supreme Plus insulated glass package is nearly 300% more energy efficient than a standard double-paned unit.