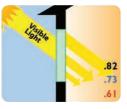

### **Transmits Visible Light**

UltraFlect Supreme Plus R-6 High Performance Low-E Glass transmits about 80% as much desirable visible light as standard clear insulating glass.

- Provides exterior appearance similar to clear glass
- Provides glare control in bright, sunny climates