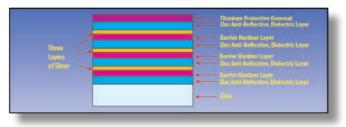

Outer Glass: High Performance Multi-Layered "Soft" Coating On the glass facing the outside of your home, UltraFlect Supreme Plus R-6 places a coating that is State of the Art in reflecting damaging UltraViolet and heat-carrying infrared rays from the sun.

## Inner Glass: High Tech "Hard" Coating

On the glass surfaces facing the inside of your home, Ultraflect Supreme Plus R-6 places a coating that is State of the Art in reflecting heat energy from your furnace. These Hard Coat reflective surfaces are harder and more durable than glass itself.