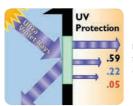

#### **Reduces Ultraviolet Energy**

UltraFlect Supremem Plus R-6 High Performance Low-E Glass reduces fabric-fading UV energy 90% more effectively than standard clear insulating glass.

 Helps protect interior furnishings, fabrics and carpets from fading