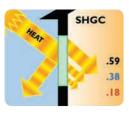

#### Cooler In The Summer

The total solar energy transmitted through UltraFlect Supreme Plus R-6 High Performance Low-E Glass is almost 300 % less than that transmitted by standard clear

- Lower SHGC numbers mean less summer heat
- Keeps interiors cooler
- · Helps reduce cooling energy cost