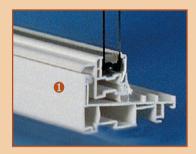

### **Efficiently Beautiful**

The Performance Series double hung window is designed to enhance your home's appearance while increasing its comfort level. The unique cove mold look of the welded master frame offers a more traditional wood window exterior appearance. **1** The low profile sloped sill maximizes rain runoff. The new soft curved welded sash design provides a classic "wood like" interior