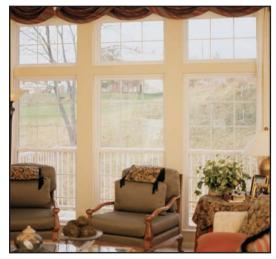

### **Efficiently Beautiful**

The Performance Series double hung window is designed to enhance your home's appearance while increasing its comfort level. The unique cove mold look of the welded master frame offers a more traditional wood window exterior appearance. **1** The low profile sloped sill maximizes rain runoff. The new soft curved welded sash design provides a classic "wood like" interior

appearance **2** while allowing maximum glass viewing .The engineered channels allow for dual layers of weather stripping to minimize air infiltration. Efficient "Warm Edge" insulated glass maximizes

energy performance and minimizes unwanted sound transmission, reducing not only heating and cooling bills, but also outside noise. And finally add the natural beauty of the maintenance free finish of Sunshield® vinyl, which retains its sheen year after year.

## The Performance Series...A Statement to Beauty

**Custom Choices** Choose from a variety of styles that will add bright-ness and beauty to your home. Add side lites. custom transoms and decorative grids to express your unique taste and your homes' architectural style.