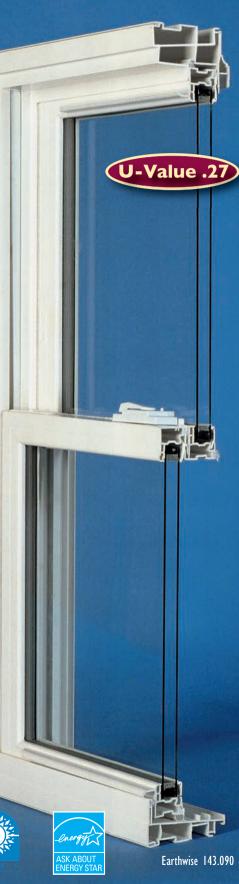

Earthwise 143.090 double hung

### **Efficiently Beautiful**

The Performance Series double hung window is designed to enhance your home's appearance while increasing its comfort level. The unique cove mold look of the welded master frame offers a more traditional wood window exterior appearance. **1** The low profile sloped sill maximizes rain runoff. The new soft curved welded sash design provides a classic "wood like" interior

appearance **2** while allowing maximum glass viewing .The engineered channels allow for dual layers of weather stripping to minimize air infiltration. Efficient "Warm Edge" insulated glass maximizes

energy performance and minimizes unwanted sound transmission, reducing not only heating and cooling bills, but also outside noise. And finally add the natural beauty of the maintenance free finish of Sunshield® vinyl, which retains its sheen year after year.

### **Compare and Save** Harmony Series Double Hung **U-Value** .27 **R-Value** 4

Superior energy savings and thermal performance of .27 U-factor exceeds all NFRC and ENERGY STAR requirements.