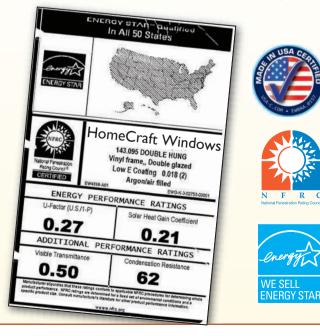

### **Compare and Save** Harmony Series Double Hung **U-Value** .27 **R-Value** 4

Superior energy savings and thermal performance of .27 U-factor exceeds all NFRC and ENERGY STAR requirements.