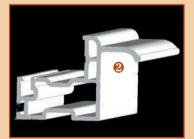

appearance **2** while allowing maximum glass viewing .The engineered channels allow for dual layers of weather stripping to minimize air infiltration. Efficient "Warm Edge" insulated glass maximizes

energy performance and minimizes unwanted sound transmission, reducing not only heating and cooling bills, but also outside noise. And finally add the natural beauty of the maintenance free finish of Sunshield® vinyl, which retains its sheen year after year.