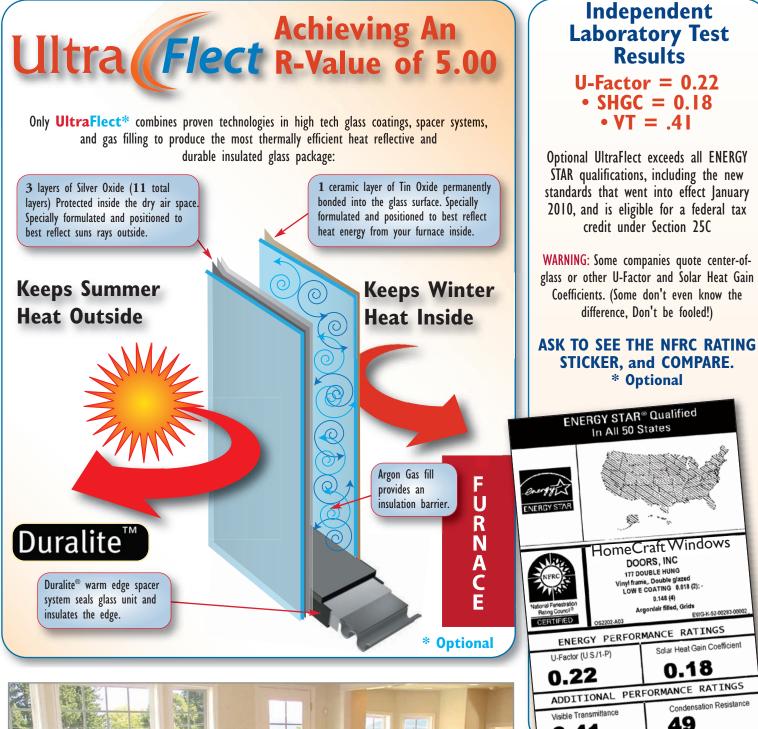

# UltraFlect...The Top Performing Dual Glass Option

# State-of-the-Art in Performance Glass Technologies

#### **Duralite** ™ Spacer System

To ensure your home will be comfortable during the intense heat of summer and the frigid winds of winter upgrade your new windows and doors to our high performance glass package with Duralite<sup>TM</sup>.

- · Lowest conductivity warm edge spacer
- · Improved condensation resistance
- Superior argon gas retention
- · Unique patented design
- Exceeds ENERGY STAR requirements