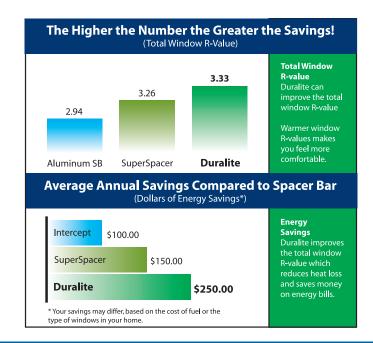

#### **Duralite** ™ Spacer System

To ensure your home will be comfortable during the intense heat of summer and the frigid winds of winter upgrade your new windows and doors to our high performance glass package with Duralite<sup>TM</sup>.

- · Lowest conductivity warm edge spacer
- · Improved condensation resistance
- Superior argon gas retention
- · Unique patented design
- Exceeds ENERGY STAR requirements