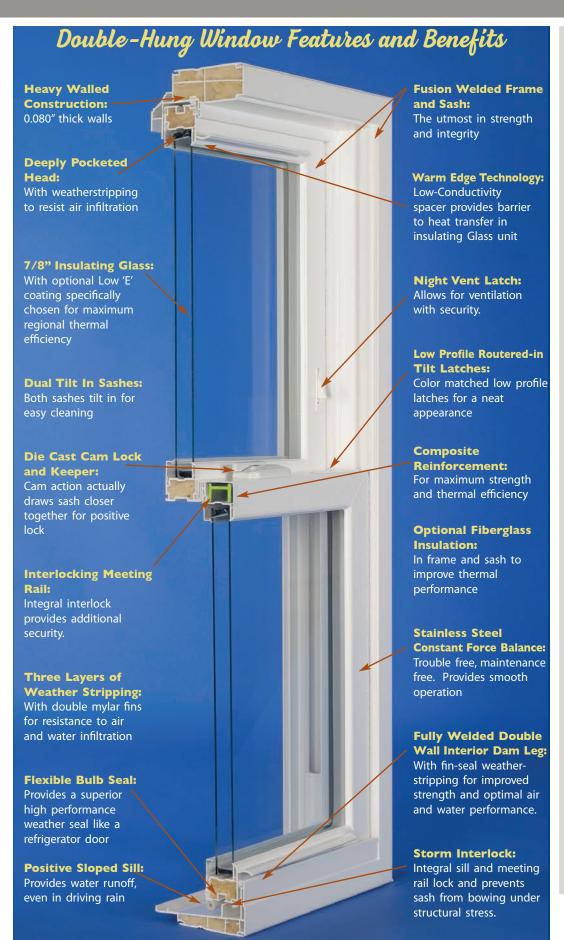

# Engineered Features You Can Expect

# **Double Hung Tilt-In Window Systems:**

The ultimate in vinyl window technology, both frame and sash parts of our window systems are fusion welded. No screws, no gaps, just outstanding performance and ENERGY STAR efficiency in an exceptional slim-line window design.