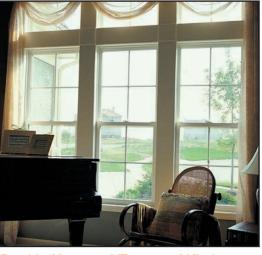

## **Efficiently Beautiful**

The 143 Supreme Series double hung window is designed to enhance your home's appearance while increasing its comfort level. The unique cove mold look of the welded master frame offers a more traditional wood window exterior appearance. The low profile sloped sill maximizes rain runoff. The new soft curved welded sash design provides a classic "wood like" interior

appearance while allowing maximum glass viewing. The engineered channels allow for dual layers of weather stripping to minimize air infiltration. Efficient "Warm Edge" insulated glass maximizes

energy performance and minimizes unwanted sound transmission, reducing not only heating and cooling bills, but also outside noise. And finally add the natural beauty of the maintenance free finish of Sunshield® vinyl, which retains its sheen year after year.