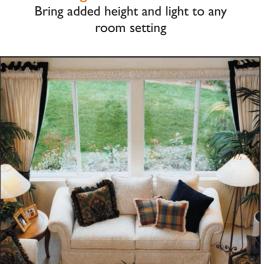

#### **Color Choices**

- Standard Solid Ivory White
- Optional Desert Tan

**Double-Hung and Transom Windows** Bring added height and light to any

2 & 3 Lite Sliders Create a custom look for a special room