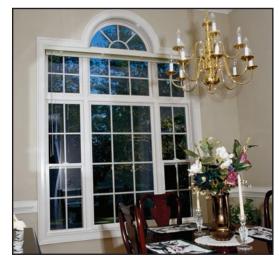

#### **Color Choices**

- Standard Solid Ivory White
- Optional Desert Tan

**Double-Hung and Transom Windows** Bring added height and light to any

2 & 3 Lite Sliders Create a custom look for a special room