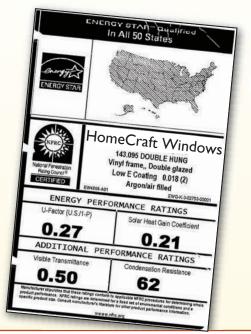

# **Compare and Save**

Harmony Series Double Hung U-Value .27 R-Value 4

Superior energy savings and thermal performance of .27 U-factor exceeds all NFRC and ENERGY STAR requirements.