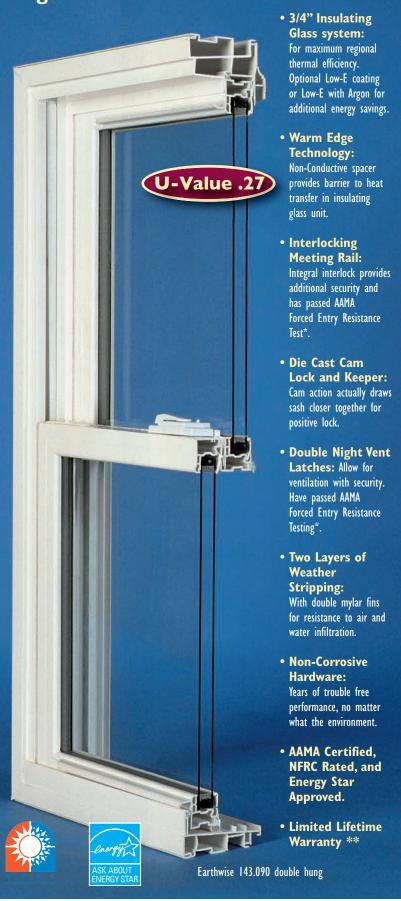

# **Double-Hung Window Features and Benefits**

- Fusion Welded
   Frame and Sash:
   Provides an impenetrable
   barrier to air and water
   penetration and the
   utmost in strength and
   integrity.
- Unique Cove Mold Look: Offers a more traditional wood window exterior appearance.
- 5°Positive Sloped Sill: Provides water runoff, even in driving rain.
- Deeply Pocketed Head: With weather stripping to resist air infiltration.
- Heavy Walled Construction:
   For increased strength and stability.
- Constant Force Balance System: Provides smooth and maintenance free operation of sash.
- New soft curved sash design: Looks more like traditional wood window sash.
- Attractive Integral Lift rail: Provides easy sash operation.
- Dual Tilt In Sashes: Both sashes tilt in for easy cleaning.
- Recessed-in Tilt Latches: Color matched low profile latches for a neat appearance.
- Sunshield® Vinyl:
   An advanced vinyl window material with a proven weather beating formula.

## **Efficiently Beautiful**

The 143 Supreme Series double hung window is designed to enhance your home's appearance while increasing its comfort level. The unique cove mold look of the welded master frame offers a more traditional wood window exterior appearance. The low profile sloped sill maximizes rain runoff. The new soft curved welded sash design provides a classic "wood like" interior

appearance while allowing maximum glass viewing. The engineered channels allow for dual layers of weather stripping to minimize air infiltration. Efficient "Warm Edge" insulated glass maximizes

energy performance and minimizes unwanted sound transmission, reducing not only heating and cooling bills, but also outside noise. And finally add the natural beauty of the maintenance free finish of Sunshield® vinyl, which retains its sheen year after year.