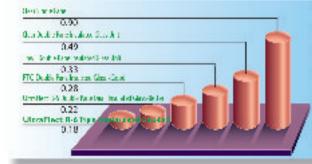

#### What U-Values Mean to Window Products.\*

The U-Factor (also referred to as U-Value) is a number that represents the rate of heat flow through a glazing system. The lower the U-Factor, the greater a window's resistance to heat flow, and the better its insulating value. This performance is critical to those homeowners who may experience increased heating conditions not only during the winter months, but very possibly late fall and early spring as well. This chart shows that a Window with the UltraFlect Ultimate Plus insulated glass package is nearly 300% more energy efficient than a standard double-paned unit.