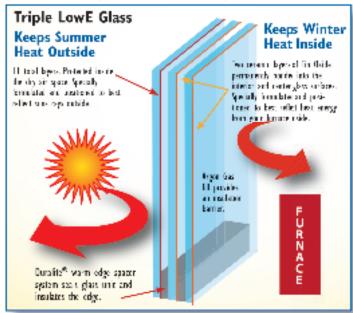

#### Cooler In The Summer

he total solar energy transmitted through Ulora Flex. Ultimate Plus B-6 High Performance Low-E Glass is almost 300 % less than that transmitted by standard dear insulating glass.

#### Warmer In The Winter

The winter nighttime K-Yalue (insulating value) of Ultraffert Utimate Plus I-6 High Performance Low-E Glass is as much as 300 % better than standard clear insulating glass.

- Higher R-values mean higher performance
- Reduces furnace hear loss
- Helps reduce heating energy

#### What U-Values Mean to Window Products.\*

The U-Factor (also referred to as U-Value) is a number that represents the rate of heat flow through a glazing system. The lower the U-Factor, the greater a window's resistance to heat flow, and the better its insulating value. This performance is critical to those homeowners who may experience increased heating conditions not only during the winter months, but very possibly late fall and early spring as well. This chart shows that a Window with the UltraFlect Ultimate Plus insulated glass package is nearly 300% more energy efficient than a standard double-paned unit.