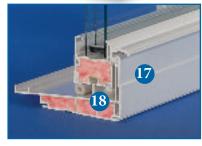

## 187 Series - Triple Pane Ultimate Plus R-6

- I. Heavy Walled Construction: 0.080" thick walls.
- Fusion Welded Frame and Sash: The utmost in strength and integrity.
- 3. Night Vent Latch: Allows for ventilation with security.
- Insulating Foam Wrap: Around frame provides additional protection from wind.
- 5. Dual Tilt In Sashes: Both sashes tilt in for easy cleaning.
- Interlocking Meeting Rail: Integral interlock provides additional security.
- Innergy<sup>TM</sup> Rigid Thermal Reinforcement: Innovative, superior, energy-efficient alternative to aluminum reinforcement.
- **8. Stainless Steel Constant Force Balance:** Trouble free, maintenance free. Provides smooth operation.
- Duralite®Warm Edge Spacer System maximizes window performance and longevity.
- **10. Clean Interior Millwork Appearance:** With equal sight lines of the sashes and no unsightly thumb buttons.
- **II. Positive Sloped Sill:** Provides water runoff, even in driving rain.

#### Plus these additional features:

- 12. Ultraflect™ Supreme Triple-paned insulated glass unit with optimal air space improves year-round performance.
- 13. **Fiberglass Insulation:** In frame and sash for maximum energy savings and efficiency.
- Deeply Pocketed Head: With weatherstripping to resist air infiltration.
- 15. Dual Tech Lock System: The lock activates the tilt latch and is hidden from the outside of the home.
- 16. Three Layers of Weather Stripping: With double mylar fins for resistance to air and water infiltration.
- Fully welded double wall interior dam leg: with fin-seal weatherstripping for improved strength and optimal air and water performance.
- 18. **Storm Interlock:** Integral sill and meeting rail lock and prevents sash from bowing under structural stress.
- Available with woodgrain interior finishes in light oak or cherry on your choice of white or beige plus 10 custom paint colors.