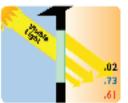

#### Warmer In The Winter

The winter nighttime K-Yalue (insulating value) of Ultraffert Utimate Plus I-6 High Performance Low-E Glass is as much as 300 % better than standard clear insulating glass.

- Higher R-values mean higher performance
- Reduces furnace hear loss
- Helps reduce heating energy