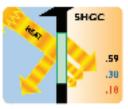

#### Cooler In The Summer

he total solar energy transmitted through Ulora Flex. Ultimate Plus B-6 High Performance Low-E Glass is almost 300 % less than that transmitted by standard dear insulating glass.

- . Lower SHGC numbers mean less summer heat
- Keeps interiors cooler
- Helps reduce cooling energy cost