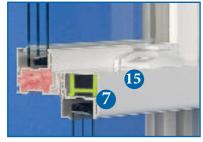

## 187 Series - Triple Pane Ultimate Plus R-6

- I. Heavy Walled Construction: 0.080" thick walls.
- Fusion Welded Frame and Sash: The utmost in strength and integrity.
- 3. Night Vent Latch: Allows for ventilation with security.
- Insulating Foam Wrap: Around frame provides additional protection from wind.
- 5. Dual Tilt In Sashes: Both sashes tilt in for easy cleaning.
- Interlocking Meeting Rail: Integral interlock provides additional security.
- Innergy<sup>TM</sup> Rigid Thermal Reinforcement: Innovative, superior, energy-efficient alternative to aluminum reinforcement.
- **8. Stainless Steel Constant Force Balance:** Trouble free, maintenance free. Provides smooth operation.
- Duralite®Warm Edge Spacer System maximizes window performance and longevity.
- **10. Clean Interior Millwork Appearance:** With equal sight lines of the sashes and no unsightly thumb buttons.
- **II. Positive Sloped Sill:** Provides water runoff, even in driving rain.

#### Plus these additional features:

- 12. Ultraflect™ Supreme Triple-paned insulated glass unit with optimal air space improves year-round performance.
- 13. **Fiberglass Insulation:** In frame and sash for maximum energy savings and efficiency.
- Deeply Pocketed Head: With weatherstripping to resist air infiltration.
- 15. Dual Tech Lock System: The lock activates the tilt latch and is hidden from the outside of the home.
- 16. Three Layers of Weather Stripping: With double mylar fins for resistance to air and water infiltration.
- Fully welded double wall interior dam leg: with fin-seal weatherstripping for improved strength and optimal air and water performance.
- 18. **Storm Interlock:** Integral sill and meeting rail lock and prevents sash from bowing under structural stress.
- Available with woodgrain interior finishes in light oak or cherry on your choice of white or beige plus 10 custom paint colors.