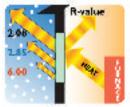

#### What U-Values Mean to Window Products.\*

The U-Factor (also referred to as U-Value) is a number that represents the rate of heat flow through a glazing system. The lower the U-Factor, the greater a window's resistance to heat flow, and the better its insulating value. This performance is critical to those homeowners who may experience increased heating conditions not only during the winter months, but very possibly late fall and early spring as well. This chart shows that a Window with the UltraFlect Ultimate Plus insulated glass package is nearly 300% more energy efficient than a standard double-paned unit.