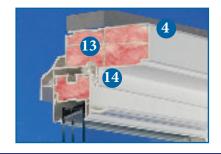

#### Transmits Visible Light

Ultraffect Ultrate Piu R-6High Performance Low-E Glas transmits about 80% as much desirable visible light. as standard clear insulacing glass.

- Provides exterior appyarance similar to clear glass
- Provides glare control in bright, sunny climates.

- · Lowest conductivity warm edge spacer
- · Improved condensation resistance
- Superior argon gas retention
- Unique patented design
- Exceeds ENERGY STAR requirements

A variety of optional exterior colors are available