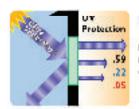

#### Reduces Ultraviolet Energy

Ultraffect Ultrate Pu R-6High Performance Low-E Glas-reduces fabric-fading UV mergy 50% more effectively than standard clear insulating glass.

 Helps protect interior furnishings, fabrics and carpers from fading