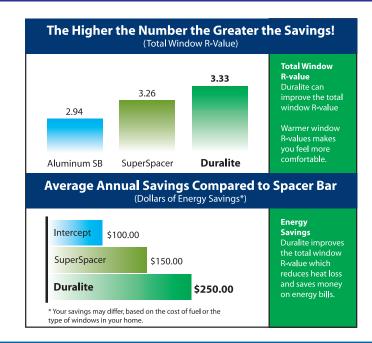

#### **Duralite** ™ **Spacer System**

To ensure your home will be comfortable during the intense heat of summer and the frigid winds of winter upgrade your new windows and doors to our high performance glass package with Duralite<sup>TM</sup>.

- · Lowest conductivity warm edge spacer
- · Improved condensation resistance
- Superior argon gas retention
- Unique patented design
- Exceeds ENERGY STAR requirements

A variety of optional exterior colors are available