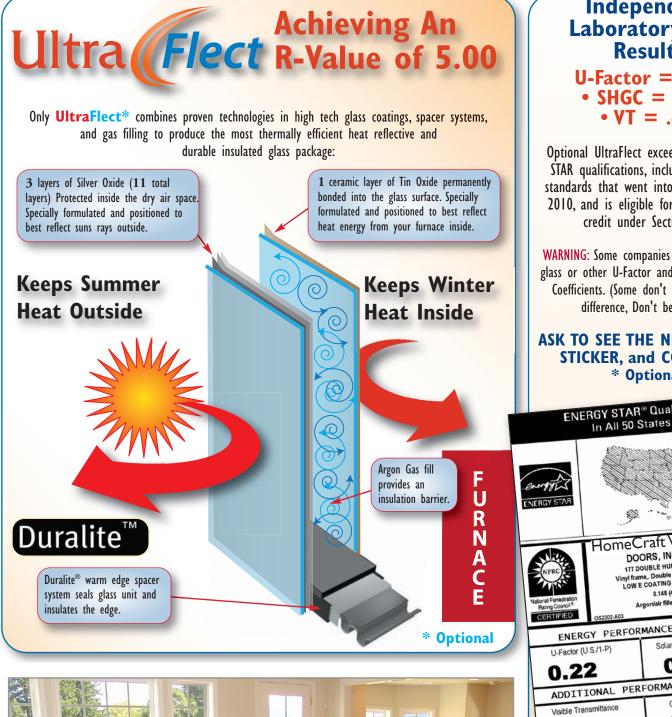

## UltraFlect...The Top Performing Dual Glass Option

## Independent **Laboratory Test** Results

U-Factor = 0.22• SHGC = 0.18• VT = .41

Optional UltraFlect exceeds all ENERGY STAR qualifications, including the new standards that went into effect January 2010, and is eligible for a federal tax credit under Section 25C

WARNING: Some companies quote center-ofglass or other U-Factor and Solar Heat Gain Coefficients. (Some don't even know the difference, Don't be fooled!)

ASK TO SEE THE NFRC RATING STICKER, and COMPARE. \* Optional

#### **Duralite** ™ Spacer System

To ensure your home will be comfortable during the intense heat of summer and the frigid winds of winter upgrade your new windows and doors to our high performance glass package with Duralite<sup>TM</sup>.

- · Lowest conductivity warm edge spacer
- · Improved condensation resistance
- Superior argon gas retention
- Unique patented design
- Exceeds ENERGY STAR requirements