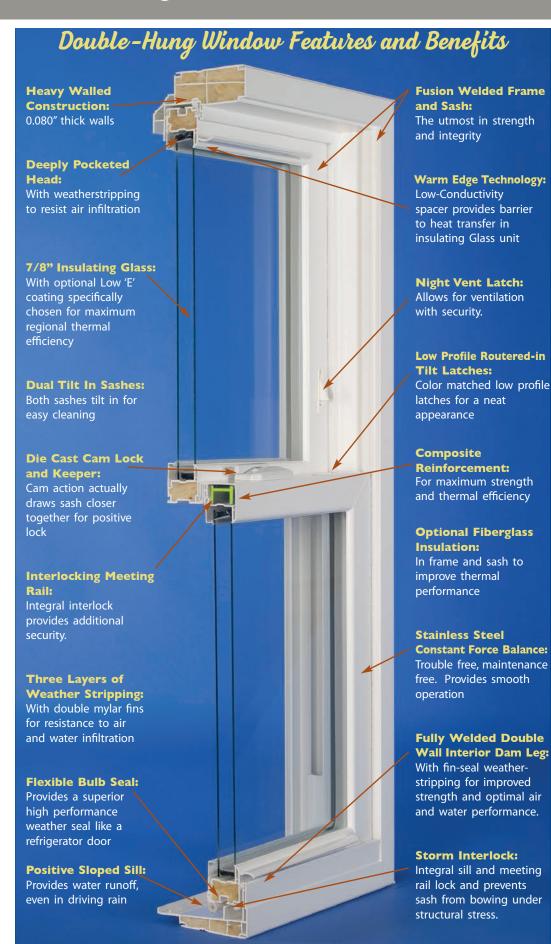

# Engineered Features You Can Expect

# **Double Hung Tilt-In Window Systems:**

The ultimate in vinyl window technology, both frame and sash parts of our window systems are fusion welded. No screws, no gaps, just outstanding performance and ENERGY STAR efficiency in an exceptional slim-line window design.