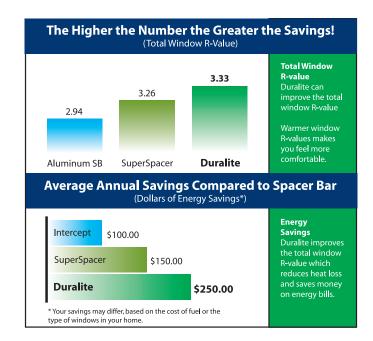

#### **Duralite** ™ Spacer System

To ensure your home will be comfortable during the intense heat of summer and the frigid winds of winter upgrade your new windows and doors to our high performance glass package with Duralite<sup>TM</sup>.

- · Lowest conductivity warm edge spacer
- · Improved condensation resistance
- Superior argon gas retention
- Unique patented design
- Exceeds ENERGY STAR requirements