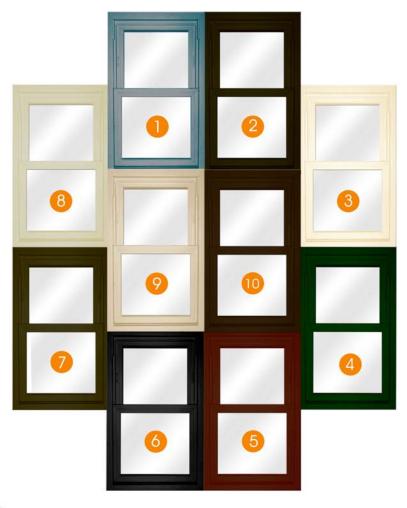

7/8" Insulated glass for maximum energy savings

PPG Intercept® Warm-Edge Spacer optimizes thermal performance 365 days a year.

Once you are able to refocus on performance criteria the technological enhancements make this one of the highest performing windows in the industry. In additional, we have added the strongest warranty in the industry to give you the assurance that you have purchased the very best window for the money. Have you ever imagined windows can come in so many styles and colors? Here at HomeCraft Windows, the hardest part is choosing the right style windows made in your favorite color. The 200 Series vinyl windows can be painted with 10 optional two-tone custom colors:

- 1: Blue
- 2: Dark Brown
- 3: Beige
- 4: Dark Green
- 5: Dark Red
- 6: Black
- 7: Earthtone
- 8: Grey
- 9: Clay
- 10: Medium Brown

\*Color for illustration purpose only. Actual color may vary slightly.