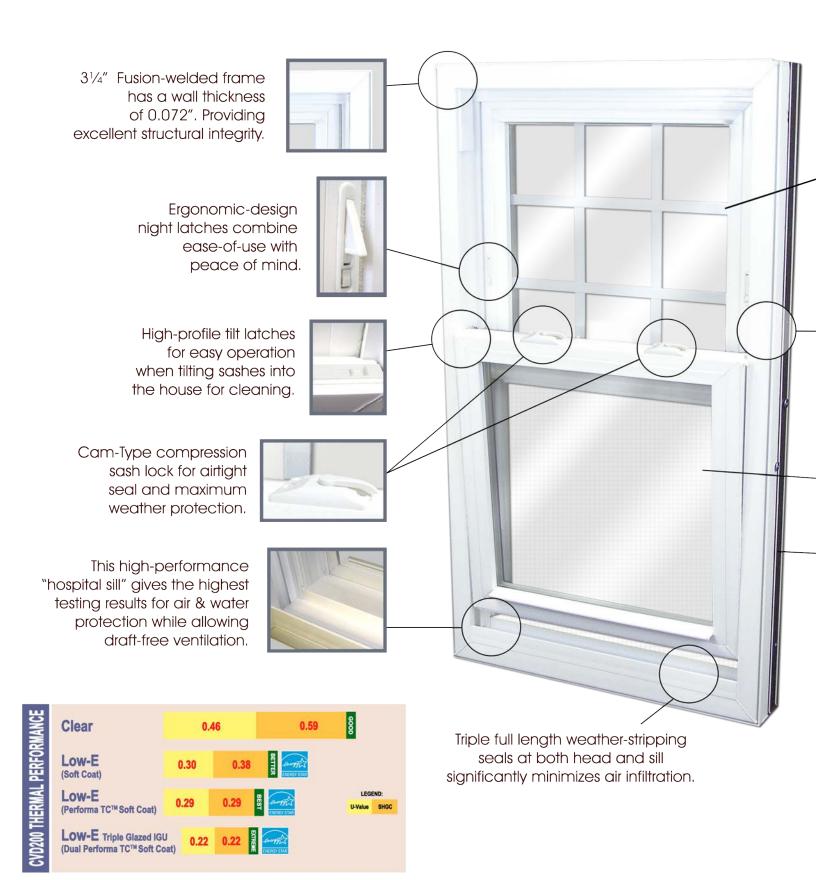

The in-between glass grids for beauty and no maintenance. (optional feature. Many styles and patterns available.)

Window sash operation is made easy with durable constant-force balances.

Durable extruded half-screen comes standard.

> Optional custom two-tone finish matches any facade (available in 10 exterior colors)

Beveled exterior frame adds elegance to the exterior of your home.

Heavy Multi-Chamber construction maximizes strength, durability and insulating performance.

7/8" Insulated glass for maximum energy savings

PPG Intercept® Warm-Edge Spacer optimizes thermal performance 365 days a year.

Once you are able to refocus on performance criteria the technological enhancements make this one of the highest performing windows in the industry. In additional, we have added the strongest warranty in the industry to give you the assurance that you have purchased the very best window for the money. Have you ever imagined windows can come in so many styles and colors? Here at HomeCraft Windows, the hardest part is choosing the right style windows made in your favorite color. The 200 Series vinyl windows can be painted with 10 optional two-tone custom colors: