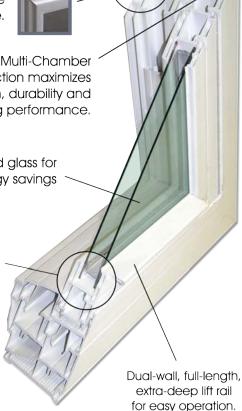

> Optional custom two-tone finish matches any facade (available in 10 exterior colors)

Beveled exterior frame adds elegance to the exterior of your home.

Heavy Multi-Chamber construction maximizes strength, durability and insulating performance.

7/8" Insulated glass for maximum energy savings

PPG Intercept® Warm-Edge Spacer optimizes thermal performance 365 days a year.

Once you are able to refocus on performance criteria the technological enhancements make this one of the highest performing windows in the industry. In additional, we have added the strongest warranty in the industry to give you the assurance that you have purchased the very best window for the money. Have you ever imagined windows can come in so many styles and colors? Here at HomeCraft Windows, the hardest part is choosing the right style windows made in your favorite color. The 200 Series vinyl windows can be painted with 10 optional two-tone custom colors: